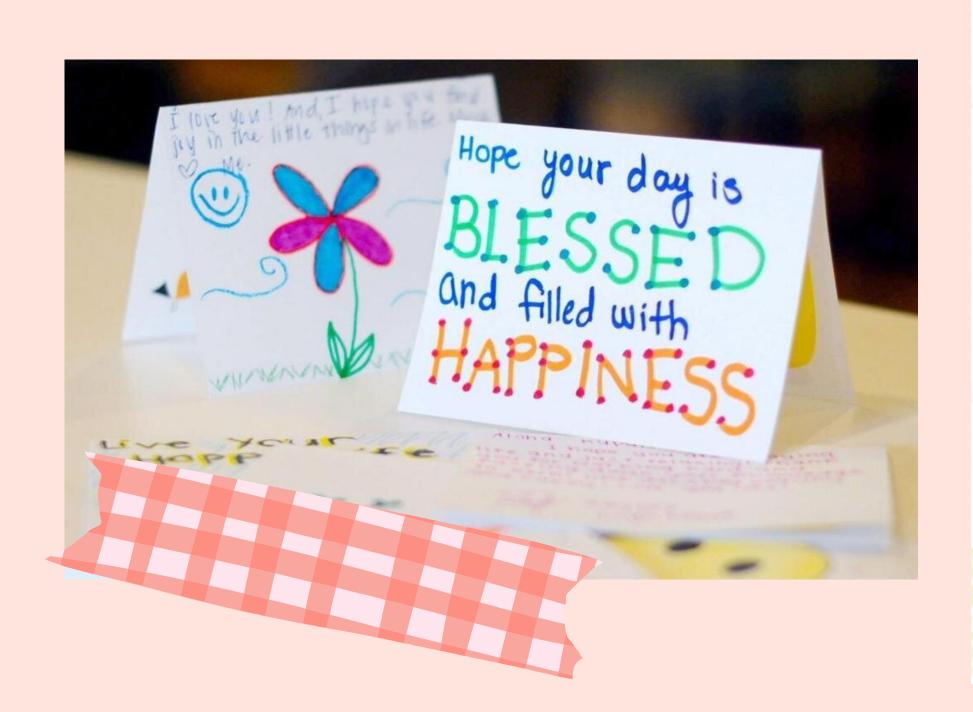

### **Example of Cards:**

I hope this letter finds you were
I want to let you know that you
are a very special person and you
are LOVED of Keep the memories
of the people you have met and
all of the lives you have touched.
Close to your heart.